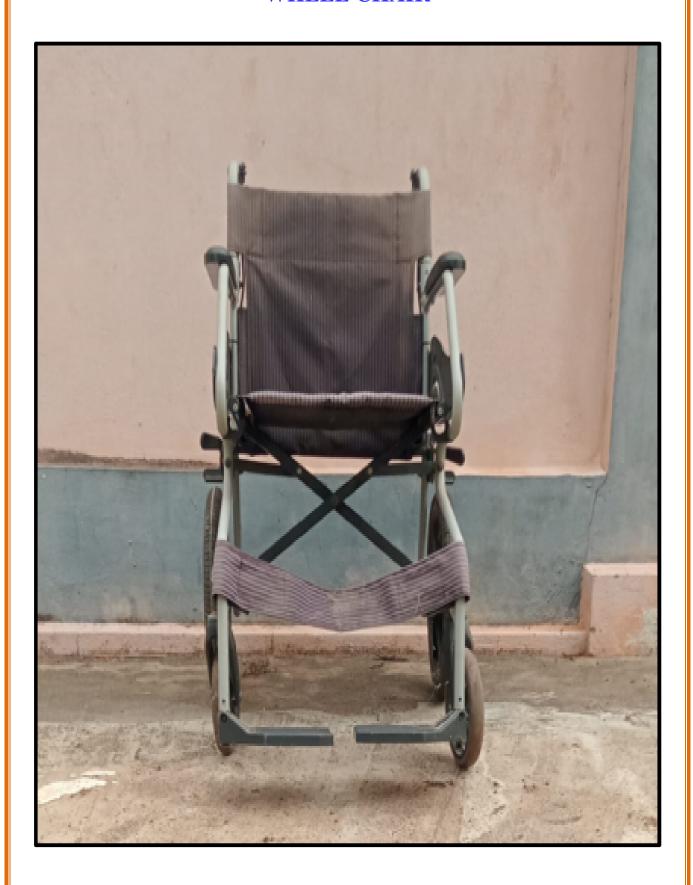

ed (Divyangjan) friendly, barrier free environment Write description covering the various components of barrier free environment in your institution in maximum of 500 words

**తేలో** ಶవతు

ಬಡಿ ಪ್ರಾರ

> Built environment with Ramps/lifts for easy access to classrooms > Divyangjan friendly washrooms > Signage including tactile path, lights, display boards and signposts > Assistive technology and facilities for Divyangjan accessible website, screen-reading software, mechanized equipment > Provision for enquiry and information: Human assistance, reader, scribe, soft copies of reading material, screen reading



## LIFT FOR DIVYANGJAN



## LIFT FOR DIVYANGJAN



#### SIMPLE HIGHT STAIR CASE FOR DIVYANGJAN



## **RAMP FOR DIVYANGJAN**



## **DIVYANGJAN FRIENDLY WASHROOMS**



## WHEEL CHAIR



# SIGNAGE INCLUDING TACTILE PATH, LIGHTS, DISPLAY BOARDS AND SIGNPOSTS







# APPLICATION FOR AVAILING THE FACILITY OF A SCRIBE/WRITER DURING EXAMINATIONS DUE TO PERMANENT /TEMPORARY PHYSICAL DISABILITY / LEARNING DISABILITY

(To be submitted 7 days prior to the Commencement of Examination)

To The Controller of Examination Akkineni Nageswara Rao College Gudivada. Dear Sir. I wish to avail the facility of a Scribe/Writer during the Examination as per the below mentioned details: Name of the Student: \_\_\_\_\_ Mobile Name of the Department: Roll No. Regd. No.:\_\_\_\_\_ Academic Year: \_\_\_\_\_\_Semester: \_\_\_\_\_ Details of Scribe being arranged by the undersigned: Name of the scribe: Educational Qualification (with proof - Identity card of the current academic year): Address and C