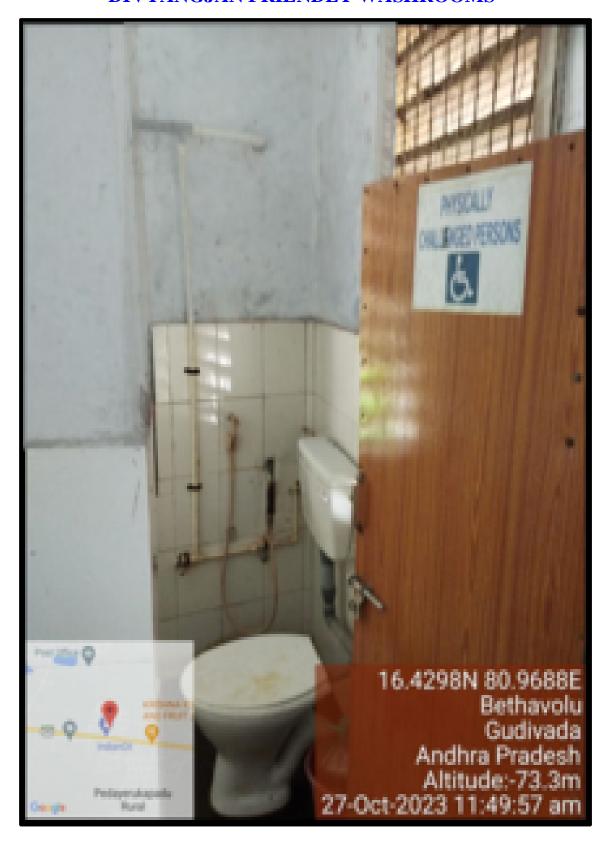

as Differently-abled (Divyangjan) friendly, barrier free environment Write description covering the various components of barrier free environment in your institution in maximum of 500 words

**తేలో** ಶవతు

ಬಡಿ ಪ್ರಾರ

> Built environment with Ramps/lifts for easy access to classrooms > Divyangjan friendly washrooms > Signage including tactile path, lights, display boards and signposts > Assistive technology and facilities for Divyangjan accessible website, screen-reading software, mechanized equipment > Provision for enquiry and information: Human assistance, reader, scribe, soft copies of reading material, screen reading



## LIFT FOR DIVYANGJAN



## LIFT FOR DIVYANGJAN



#### SIMPLE HIGHT STAIR CASE FOR DIVYANGJAN



## **RAMP FOR DIVYANGJAN**



## **DIVYANGJAN FRIENDLY WASHROOMS**



## WHEEL CHAIR



# SIGNAGE INCLUDING TACTILE PATH, LIGHTS, DISPLAY BOARDS AND SIGNPOSTS







# APPLICATION FOR AVAILING THE FACILITY OF A SCRIBE/WRITER DURING EXAMINATIONS DUE TO PERMANENT /TEMPORARY PHYSICAL DISABILITY / LEARNING DISABILITY

(To be submitted 7 days prior to the Commencement of Examination)

To The Controller of Examination Akkineni Nageswara Rao College Gudivada. Dear Sir. I wish to avail the facility of a Scribe/Writer during the Examination as per the below mentioned details: Name of the Student: \_\_\_\_\_ Mobile Name of the Department: Roll No. Regd. No.:\_\_\_\_\_ Academic Year: \_\_\_\_\_\_Semester: \_\_\_\_\_ Details of Scribe being arranged by the undersigned: Name of the scribe: Educational Qualification (with proof - Identity card of the current academic ye