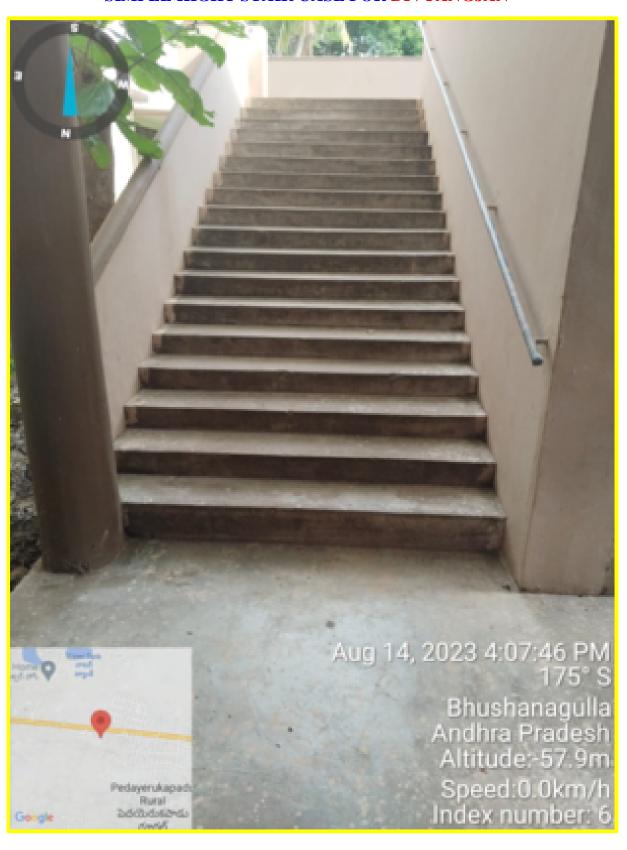

1:2015 & 14001:2015 CERTIFIED ORGANIZATION



7.1.7: The Institution has Differently-abled (Divyangjan) friendly, barrier free environment Write description covering the various components of barrier free environment in your institution in maximum of 500 words

**తేలో** ಶవతు

ಬಡಿ ಪ್ರಾರ

> Built environment with Ramps/lifts for easy access to classrooms > Divyangjan friendly washrooms > Signage including tactile path, lights, display boards and signposts > Assistive technology and facilities for Divyangjan accessible website, screen-reading software, mechanized equipment > Provision for enquiry and information: Human assistance, reader, scribe, soft copies of reading material, screen reading



## LIFT FOR DIVYANGJAN



## LIFT FOR DIVYANGJAN



#### SIMPLE HIGHT STAIR CASE FOR DIVYANGJAN



## **RAMP FOR DIVYANGJAN**



## **DIVYANGJAN FRIENDLY WASHROOMS**



## WHEEL CHAIR



# SIGNAGE INCLUDING TACTILE PATH, LIGHTS, DISPLAY BOARDS AND SIGNPOSTS







# APPLICATION FOR AVAILING THE FACILITY OF A SCRIBE/WRITER DURING EXAMINATIONS DUE TO PERMANENT /TEMPORARY PHYSICAL DISABILITY / LEARNING DISABILITY

(To be submitted 7 days prior to the Commencement of Examination)

To The Controller of Examination Akkineni Nageswara Rao College Gudivada. Dear Sir. I wish to avail the facility of a Scribe/Writer during the Examination as per the below mentioned details: Name of the Student: \_\_\_\_\_ Mobile Name of the Department: Roll No. Regd. No.:\_\_\_\_\_ Academic Year: \_\_\_\_\_\_Semester: \_\_\_\_\_ Details of Scribe being arranged by the undersigned: Name of the scribe: Educationa