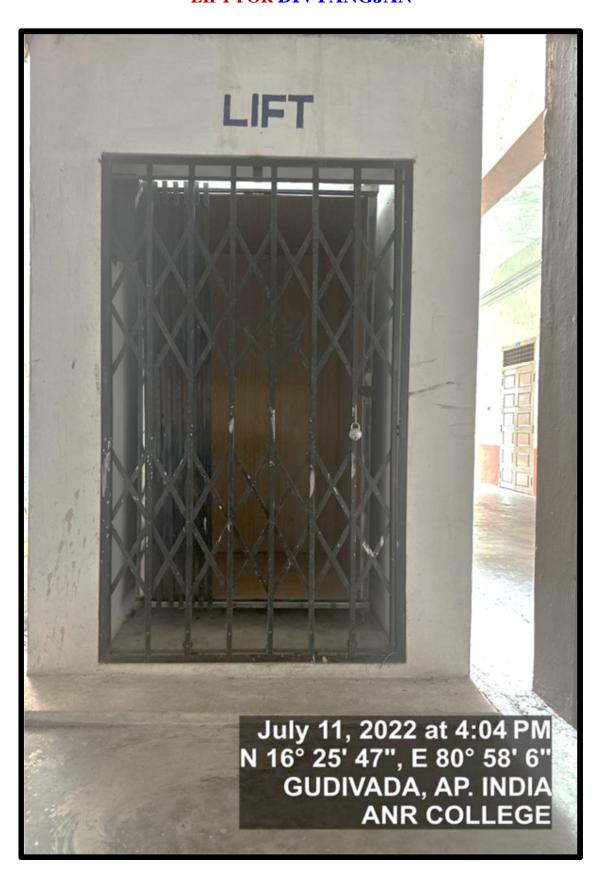

A-521301, KRISHNA DIST., A.P., INDIA
AN ISO 9001:2015 & 14001:2015 CERTIFIED ORGANIZATION



7.1.7: The Institution has Differently-abled (Divyangjan) friendly, barrier free environment Write description covering the various components of barrier free environment in your institution in maximum of 500 words

**తేలో** ಶవతు

ಬಡಿ ಪ್ರಾರ

> Built environment with Ramps/lifts for easy access to classrooms > Divyangjan friendly washrooms > Signage including tactile path, lights, display boards and signposts > Assistive technology and facilities for Divyangjan accessible website, screen-reading software, mechanized equipment > Provision for enquiry and information: Human assistance, reader, scribe, soft copies of reading material, screen reading



## LIFT FOR DIVYANGJAN



## LIFT FOR DIVYANGJAN



#### SIMPLE HIGHT STAIR CASE FOR DIVYANGJAN



## **RAMP FOR DIVYANGJAN**



## **DIVYANGJAN FRIENDLY WASHROOMS**



## WHEEL CHAIR



# SIGNAGE INCLUDING TACTILE PATH, LIGHTS, DISPLAY BOARDS AND SIGNPOSTS







# APPLICATION FOR AVAILING THE FACILITY OF A SCRIBE/WRITER DURING EXAMINATIONS DUE TO PERMANENT /TEMPORARY PHYSICAL DISABILITY / LEARNING DISABILITY

(To be submitted 7 days prior to the Commencement of Examination)

To The Controller of Examination Akkineni Nageswara Rao College Gudivada. Dear Sir. I wish to avail the facility of a Scribe/Writer during the Examination as per the below mentioned details: Name of the Student: \_\_\_\_\_ Mobile Name of the Department: Roll No. Regd. No.:\_\_\_\_\_ Academic Year: \_\_\_\_\_\_Semester: \_\_\_\_\_ Details of Scribe being arranged by