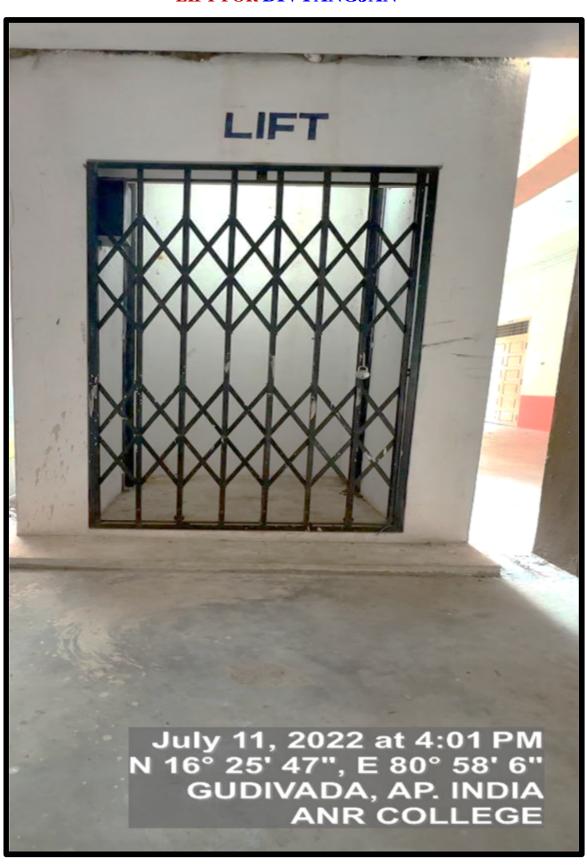

Y)
POST BOX NO.20, GUDIVADA-521301, KRISHNA DIST., A.P., INDIA
AN ISO 9001:2015 & 14001:2015 CERTIFIED ORGANIZATION



7.1.7: The Institution has Differently-abled (Divyangjan) friendly, barrier free environment Write description covering the various components of barrier free environment in your institution in maximum of 500 words

**తేలో** ಶవతు

ಬಡಿ ಪ್ರಾರ

> Built environment with Ramps/lifts for easy access to classrooms > Divyangjan friendly washrooms > Signage including tactile path, lights, display boards and signposts > Assistive technology and facilities for Divyangjan accessible website, screen-reading software, mechanized equipment > Provision for enquiry and information: Human assistance, reader, scribe, soft copies of reading material, screen reading



## LIFT FOR DIVYANGJAN



## LIFT FOR DIVYANGJAN



#### SIMPLE HIGHT STAIR CASE FOR DIVYANGJAN



## **RAMP FOR DIVYANGJAN**



## **DIVYANGJAN FRIENDLY WASHROOMS**



## WHEEL CHAIR



# SIGNAGE INCLUDING TACTILE PATH, LIGHTS, DISPLAY BOARDS AND SIGNPOSTS







# APPLICATION FOR AVAILING THE FACILITY OF A SCRIBE/WRITER DURING EXAMINATIONS DUE TO PERMANENT /TEMPORARY PHYSICAL DISABILITY / LEARNING DISABILITY

(To be submitted 7 days prior to the Commencement of Examination)

To The Controller of Examination Akkineni Nageswara Rao College Gudivada. Dear Sir. I wish to avail the facility of a Scribe/Writer during the Examination as per the below mentioned details: Name of the Student: \_\_\_\_\_ Mobile Name of the Department: Roll No. Regd. No.:\_\_\_\_\_ Academic Year: \_\_\_\_\_\_Semester: \_\_\_\_\_ Details of