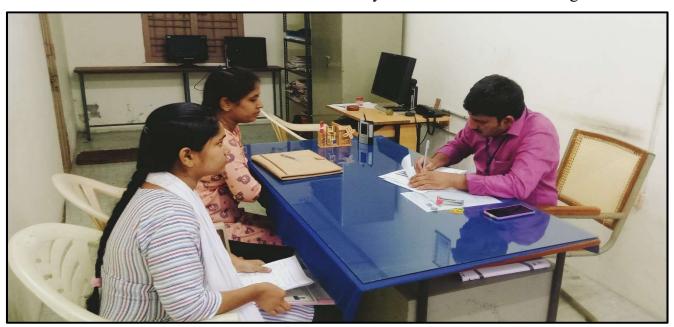

# Interaction by ICICI bank through NIIT@ ANR College

On 17-07-2023 ICICI Bank through NIIT Conducted on campus drive In Akkineni Nageswarao College Gudivada. This Drive Was Inaugurated By ANR College Managing Committee Members Sri L.R.K. Prasad President, Sri K.S. Apparao Secretary And Correspondent, Dr.P.J.S.Kumar Principal. Dr.M.Sivanath Vice-Principal Of The College And NIIT Institution Members. In This Drive Nearly 70 Students Participated From MBA & MCA.