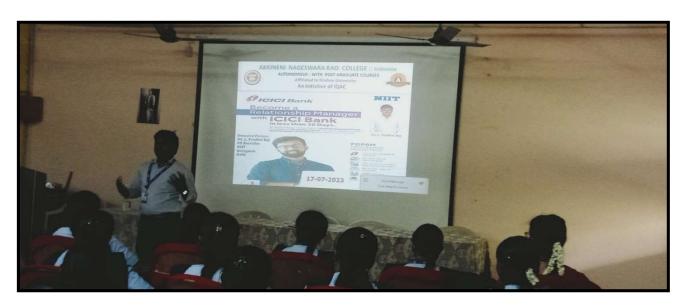

# Interaction by ICICI bank through NIIT@ ANR College

On 17-07-2023 ICICI Bank through NIIT Conducted on campus drive In Akkineni Nageswarao College Gudivada. This Drive Was Inaugurated By ANR College Managing Committee Members Sri L.R.K. Prasad President, Sri K.S. Apparao Secretary And Correspondent, Dr.P.J.S.Kumar Principal. Dr.M.Sivanath Vice-Principal Of The College And NIIT Institution Members. In This Drive Nearly 70 Students Participated From MBA & MCA.