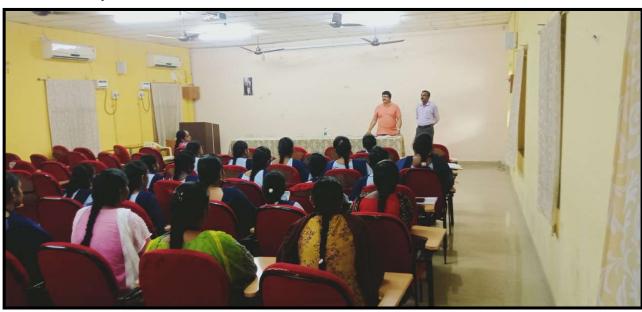

# Interaction by ICICI bank through NIIT@ ANR College

On 17-07-2023 ICICI Bank through NIIT Conducted on campus drive In Akkineni Nageswarao College Gudivada. This Drive Was Inaugurated By ANR College Managing Committee Members Sri L.R.K. Prasad President, Sri K.S. Apparao Secretary And Correspondent, Dr.P.J.S.Kumar Principal. Dr.M.Sivanath Vice-Principal Of The College And NIIT Institution Members. In This Drive Nearly 70 Students Participated From MBA & MCA.