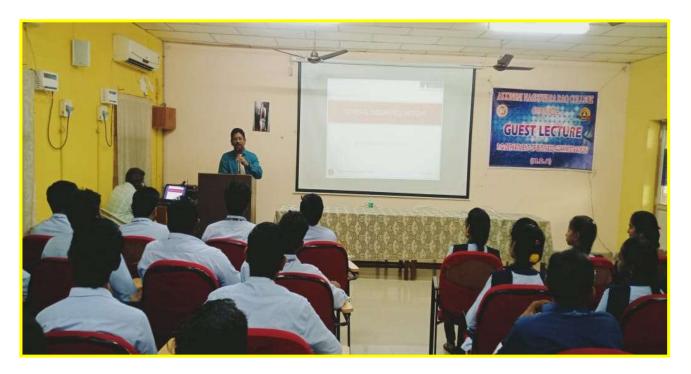

#### LIST OF CAREER AWARENESS PROGRAMMES

- Career Guidance Programme on Career Opportunities in Market organized by Department of MBA & Placement Cell on 30-12-2023. Resource Persons: Sri. K.V Chowdary Garu I.R.S Former central vigilance commissioner.
- Interactive session on Career Opportunities in Business organized by Department of MBA & Placement Cell on 18-12-2023. Resource Persons: Sri T.Rama Krishna HR from Kwality feeds Ltd Ramanapudi.
- ♣ Career Guidance Programme on Career Opportunities in Insurance Sector organized by Department of MBA on 16-08-2023. Resource Person: Sri Sri.K.Srinadh of National Insurance Company Ltd,
- ♣ Career Guidance Programme on Future Opportunities in Abroad Education for Ist year MBA Students was organized by Department of MBA on 13-3-2023. Resource Person: Sri.Pottluri.V.Prasad from United States of America.
- ← Career Guidance Programme on India @75 –Retrospect and Prospect on 30-01-2023 by Prof. K.V.Rao Rtd Vice-Chancellor from ANU organized by Department of MBA.
- → Guest Lecture on Online Marketing and Direct Selling on 21-08-2019 by Sri.J.Ramesh & G.Anuradha of Online Business Solutions ,Hyd organized by Department of MBA.
- ♣ Guest Lecture on Management Education —Trends on 11-09-2019 by Prof.G.Vidyanath organized by Department of MBA.
- ♣ Guest Lecture on Communication Skills on 06-10-2018 Sri. K. Hari Prasad from RUSA by Department of MBA.
- ♣ Guest Lecture on Resume Building & Interview Techniques on 06-03-2019 by Sri.N.Harsha Vardhan Reddy,JCI, Gudivada by Department of MBA.

# **PHOTO GALLERY**

Career Guidance Programme on Career Opportunities in Market by Sri .k.v chowdary garu I.R.S Former central vigilance commissioner.

Interactive session on Career Opportunities in Business Sri T.Rama Krishna HR from Kwality feeds