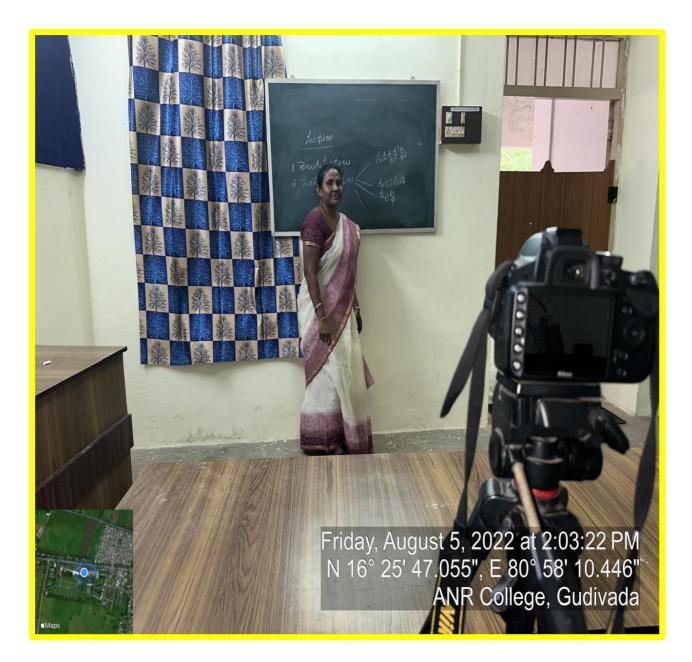

) POST BOX NO.20, GUDIVADA-521301, KRISHNA DIST., A.P., INDIA AN ISO 9001:2015 & 14001:2015 CERTIFIED ORGANIZATION



4.3.3: Institution has dedicated audio visual centre, mixing equipment, editing facility, media studio, Lecture capturing system(LCS) and related hardware and software for e-content development

#### **ADDITIONAL INFO**

- Audio visual centre Facilities & Photos (For Reference)
- Media Studio Facilities & Photos (For Reference)
- Lecture Capturing System Facilities & Photos (For Reference)
- Editing Facility Facilities & Photos (For Reference)
- E-Content Development Hardware Facilities & Photos (For Reference)
- E-Content Development Software Facilities & Photos (For Reference)
- HEI's E-content Learning Resources

#### **AUDIO VISUAL CENTRE – FACILITIES & PHOTOS**











#### **LECTURE CAPTURING SYSTEM – FACILITIES & PHOTOS**

### Hand Camcorder, Nikon Cool Pix, Canon Powers shot Nikon D3100



## Focus Lights, Power charges, Wireless Live broadcast Selfie-Stick Tripods



# Camera cables, collar mic and I-Rig for Recording



#### **Editing Facility – Facilities**



## Studio BTZ 7000 Amplifier









### **Podium Microphone**



### **NBE College** Broadcasting System 40 Zones supporting Amplifier SSA 160EM





### FACILITIES FOR E-CONTENT DEVELOPMENT E-CONTENT SOFTWARE

#### **E-Content Development Software – Facilities & Photos**

### **Photoshop**



#### Photoshop

© 1990-2019 Adobe. All rights reserved.

Artwork by Vanessa Rivera For more details and legal notices, go to the About Photoshop screen.

#### Initializing Dial...

Thomas Knoll, J