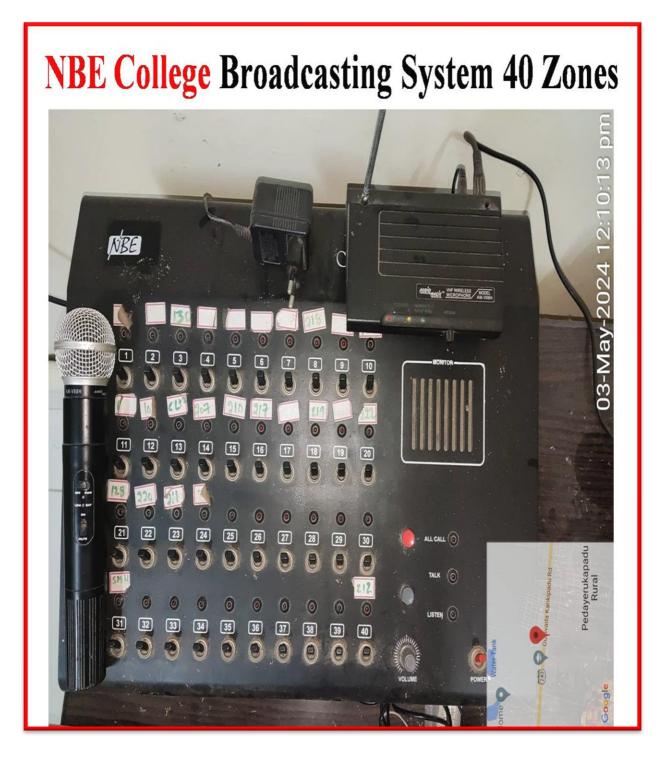

Capturing System Facilities & Photos (For Reference)
- Editing Facility Facilities & Photos (For Reference)
- E-Content Development Hardware Facilities & Photos (For Reference)
- E-Content Development Software Facilities & Photos (For Reference)
- HEI's E-content Learning Resources

#### **AUDIO VISUAL CENTRE – FACILITIES & PHOTOS**











#### **LECTURE CAPTURING SYSTEM – FACILITIES & PHOTOS**

### Hand Camcorder, Nikon Cool Pix, Canon Powers shot Nikon D3100



## Focus Lights, Power charges, Wireless Live broadcast Selfie-Stick Tripods



# Camera cables, collar mic and I-Rig for Recording



#### **Editing Facility – Facilities**



## Studio BTZ 7000 Amplifier









### **Podium Microphone**



### **NBE College** Broadcasting System 40 Zones supporting Amplifier SSA 160EM





### FACILITIES FOR E-CONTENT DEVELOPMENT E-CONTENT SOFTWARE

#### **E-Content Development Software – Facilities & Photos**

### **Photoshop**



#### Photoshop

© 1990-2019 Adobe. All rights reserved.

Artwork by Vanessa Rivera For more details and legal notices, go to the About Photoshop screen.

#### Initializing Dial...

Thomas Knoll, John Knoll, Seetharaman Narayanan, Russell Williams, Jackie Lincoln-Owyang, Alan Erickson, Sarah Kong, Jerry Harris, Mike Shaw, Thomas Ruark, Yukie Takahashi, David Dobish, John Peterson, Adam Jerugim, Judy Severance, Yuko Kagita, Foster Brereton, Meredith Stotzner, Tai Luxon, Vinod Balakrishnan, Tim Wright, Maria Yap, Pam Clark, Kyoko Itoda, Steve Guilhamet, David Hackel, Eric Floch, Judy Lee, Kevin Hopps, John E. Hanson, Dongmei Li, Jenee Langlois, Guo