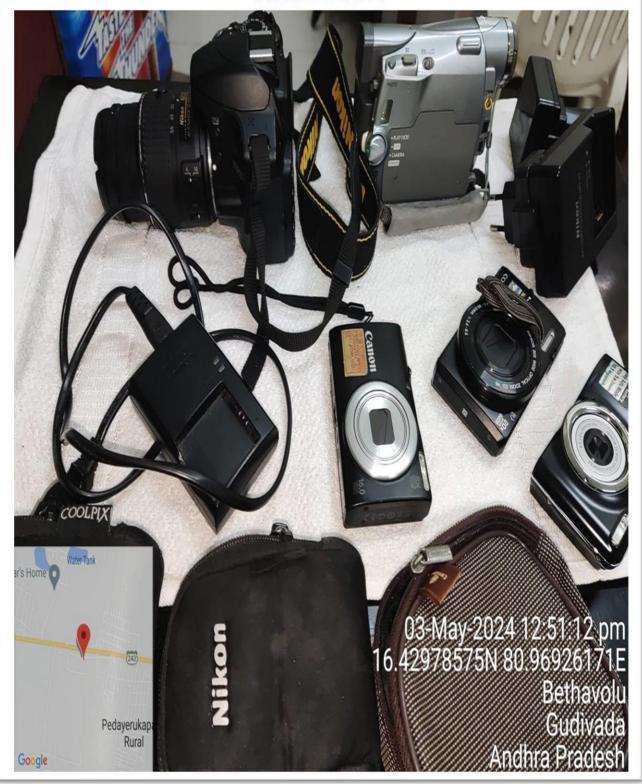

titution has dedicated audio visual centre, mixing equipment, editing facility, media studio, Lecture capturing system(LCS) and related hardware and software for e-content development

#### **ADDITIONAL INFO**

- Audio visual centre Facilities & Photos (For Reference)
- Media Studio Facilities & Photos (For Reference)
- Lecture Capturing System Facilities & Photos (For Reference)
- Editing Facility Facilities & Photos (For Reference)
- E-Content Development Hardware Facilities & Photos (For Reference)
- E-Content Development Software Facilities & Photos (For Reference)
- HEI's E-content Learning Resources

#### **AUDIO VISUAL CENTRE – FACILITIES & PHOTOS**











#### **LECTURE CAPTURING SYSTEM – FACILITIES & PHOTOS**

### Hand Camcorder, Nikon Cool Pix, Canon Powers shot Nikon D3100



## Focus Lights, Power charges, Wireless Live broadcast Selfie-Stick Tripods



# Camera cables, collar mic and I-Rig for Recording



#### **Editing Facility – Facilities**



## Studio BTZ 7000 Amplifier









### **Podium Microphone**



### **NBE College** Broadcasting System 40 Zones supporting Amplifier SSA 160EM





### FACILITIES FOR E-CONTENT DEVELOPMENT E-CONTENT SOFTWARE

#### **E-Content Development Software – Facilities & Photos**

### **Photoshop**



#### Photoshop

© 1990-2019 Adobe. All rights reserved.

Artwork by Vanessa Rivera For more details and legal notices, go to the About Photoshop screen.

#### Initializing Dial...

Thomas Knoll, John Knoll, Seetharaman Narayanan, Russell Williams, Jackie Lincoln-Owyang, Alan Erickson, Sarah Kong, Jerry Harris, Mike Shaw, T